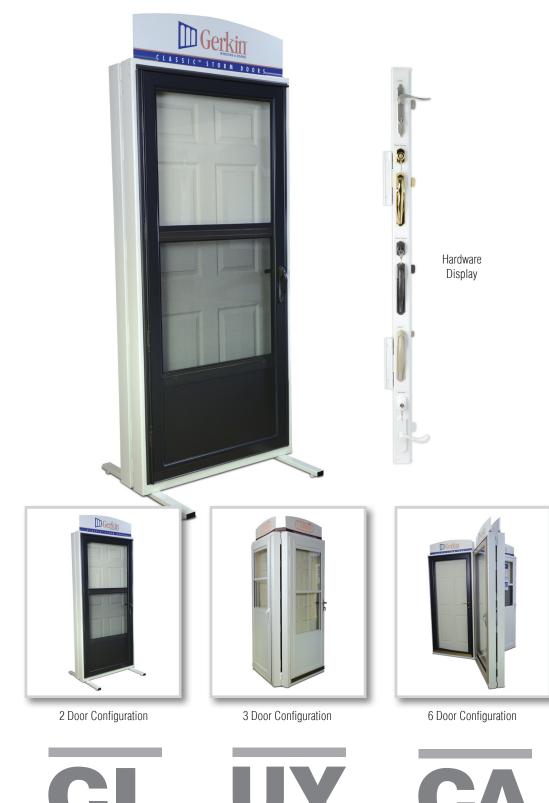

## Storm Door Displays

UNIQUELY YOURS<sup>™</sup>

CABRIO SERIES

CLASSIC SERIES™

Configure a display that is perfect for your floor space with our versatile storm door display system. Our system allows you to display doors ranging from two styles up to as many as you require.

## Features:

- :: 2 door display is set-up back to back with feet for stability.
- :: Display structures are powder coated steel for long lasting durability.
- :: Displays can be utilized for Classic, Uniquely Yours and Cabrio doors.
- :: Universal pin connectors make reconfiguring your displays an easy task.